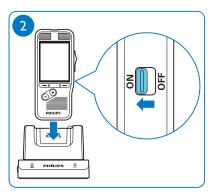

DHILIPS

Pocket Memo docking station ACC8120 or LFH9120

PHILIPS





For product information and support, visit www.philips.com/dictation



20 Jser manual



www.philips.com/dictation

© 2013 Speech Processing Solutions GmbH. All rights reserved. Philips and the Philips' shield emblem are registered trademarks of Koninklijke Philips N.V. and are used by Speech Processing Solutions GmbH under license from Koninklijke Philips N.V. All trademarks are the property of their respective owners.

Specifications are subject to change without notice.

Document version 1.0, 21/08/2013. 5103 109 9764.1



POCKET MEMO









Plug adapters

Quick

Guide

Start

60





Power supply



2 × USB cable



Quick start guide



























## Option B: using the factory default IP address