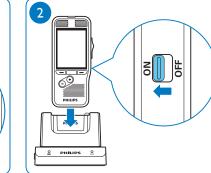

DHILIPS

Pocket Memo docking station ACC8120 or LFH9120

PHILIPS





For product information and support, visit www.philips.com/dictation



20 Jser manual



www.philips.com/dictation

© 2013 Speech Processing Solutions GmbH. All rights reserved. Philips and the Philips' shield emblem are registered trademarks of Koninklijke Philips N.V. and are used by Speech Processing Solutions GmbH under license from Koninklijke Philips N.V. All trademarks are the property of their respective owners.

Specifications are subject to change without notice.

Document version 1.0, 21/08/2013. 5103 109 9764.1



POCKET MEMO









Plug adapters

Quick

Guide

Start

60





Power supply



2 × USB cable



Quick start guide



























## Option B: using the factory default IP address