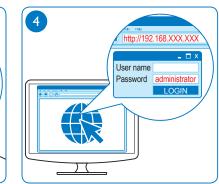

DHILIPS

Pocket Memo docking station ACC8120 or LFH9120

PHILIPS





For product information and support, visit www.philips.com/dictation



20 Jser manual



www.philips.com/dictation

© 2013 Speech Processing Solutions GmbH. All rights reserved. Philips and the Philips' shield emblem are registered trademarks of Koninklijke Philips N.V. and are used by Speech Processing Solutions GmbH under license from Koninklijke Philips N.V. All trademarks are the property of their respective owners.

Specifications are subject to change without notice.

Document version 1.0, 21/08/2013. 5103 109 9764.1



POCKET MEMO









Plug adapters

Quick

Guide

Start

60





Power supply



2 × USB cable



Quick start guide



























## Option B: using the factory default IP address