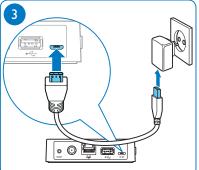

DHILIPS

Pocket Memo docking station ACC8120 or LFH9120

PHILIPS





For product information and support, visit www.philips.com/dictation



20 Jser manual



www.philips.com/dictation

© 2013 Speech Processing Solutions GmbH. All rights reserved. Philips and the Philips' shield emblem are registered trademarks of Koninklijke Philips N.V. and are used by Speech Processing Solutions GmbH under license from Koninklijke Philips N.V. All trademarks are the property of their respective owners.

Specifications are subject to change without notice.

Document version 1.0, 21/08/2013. 5103 109 9764.1



POCKET MEMO









Plug adapters

Quick

Guide

Start

60





Power supply



2 × USB cable



Quick start guide



























## Option B: using the factory default IP address