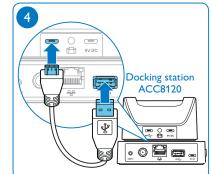

DHILIPS

Pocket Memo docking station ACC8120 or LFH9120

PHILIPS





For product information and support, visit www.philips.com/dictation



20 Jser manual



www.philips.com/dictation

© 2013 Speech Processing Solutions GmbH. All rights reserved. Philips and the Philips' shield emblem are registered trademarks of Koninklijke Philips N.V. and are used by Speech Processing Solutions GmbH under license from Koninklijke Philips N.V. All trademarks are the property of their respective owners.

Specifications are subject to change without notice.

Document version 1.0, 21/08/2013. 5103 109 9764.1



POCKET MEMO









Plug adapters

Quick

Guide

Start

60





Power supply



2 × USB cable



Quick start guide



























## Option B: using the factory default IP address