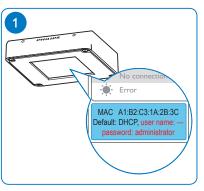

DHILIPS

Pocket Memo docking station ACC8120 or LFH9120

PHILIPS





For product information and support, visit www.philips.com/dictation



20 Jser manual



www.philips.com/dictation

© 2013 Speech Processing Solutions GmbH. All rights reserved. Philips and the Philips' shield emblem are registered trademarks of Koninklijke Philips N.V. and are used by Speech Processing Solutions GmbH under license from Koninklijke Philips N.V. All trademarks are the property of their respective owners.

Specifications are subject to change without notice.

Document version 1.0, 21/08/2013. 5103 109 9764.1



POCKET MEMO









Plug adapters

Quick

Guide

Start

60





Power supply



2 × USB cable



Quick start guide



























## Option B: using the factory default IP address