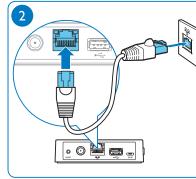

DHILIPS

Pocket Memo docking station ACC8120 or LFH9120

PHILIPS





For product information and support, visit www.philips.com/dictation



20 Jser manual



www.philips.com/dictation

© 2013 Speech Processing Solutions GmbH. All rights reserved. Philips and the Philips' shield emblem are registered trademarks of Koninklijke Philips N.V. and are used by Speech Processing Solutions GmbH under license from Koninklijke Philips N.V. All trademarks are the property of their respective owners.

Specifications are subject to change without notice.

Document version 1.0, 21/08/2013. 5103 109 9764.1



POCKET MEMO









Plug adapters

Quick

Guide

Start

60





Power supply



2 × USB cable



Quick start guide



























## Option B: using the factory default IP address