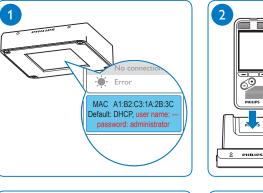

DHILIPS

Pocket Memo docking station ACC8120 or LFH9120

PHILIPS





For product information and support, visit www.philips.com/dictation



20 Jser manual



www.philips.com/dictation

© 2013 Speech Processing Solutions GmbH. All rights reserved. Philips and the Philips' shield emblem are registered trademarks of Koninklijke Philips N.V. and are used by Speech Processing Solutions GmbH under license from Koninklijke Philips N.V. All trademarks are the property of their respective owners.

Specifications are subject to change without notice.

Document version 1.0, 21/08/2013. 5103 109 9764.1



POCKET MEMO









Plug adapters

Quick

Guide

Start

60





Power supply



2 × USB cable



Quick start guide



























## Option B: using the factory default IP address