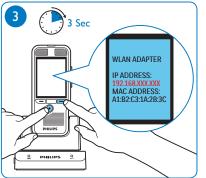

DHILIPS

Pocket Memo docking station ACC8120 or LFH9120

PHILIPS





For product information and support, visit www.philips.com/dictation



20 Jser manual



www.philips.com/dictation

© 2013 Speech Processing Solutions GmbH. All rights reserved. Philips and the Philips' shield emblem are registered trademarks of Koninklijke Philips N.V. and are used by Speech Processing Solutions GmbH under license from Koninklijke Philips N.V. All trademarks are the property of their respective owners.

Specifications are subject to change without notice.

Document version 1.0, 21/08/2013. 5103 109 9764.1



POCKET MEMO









Plug adapters

Quick

Guide

Start

60





Power supply



2 × USB cable



Quick start guide



























## Option B: using the factory default IP address