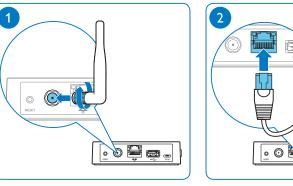

DHILIPS

Pocket Memo docking station ACC8120 or LFH9120

PHILIPS





For product information and support, visit www.philips.com/dictation



20 Jser manual



www.philips.com/dictation

© 2013 Speech Processing Solutions GmbH. All rights reserved. Philips and the Philips' shield emblem are registered trademarks of Koninklijke Philips N.V. and are used by Speech Processing Solutions GmbH under license from Koninklijke Philips N.V. All trademarks are the property of their respective owners.

Specifications are subject to change without notice.

Document version 1.0, 21/08/2013. 5103 109 9764.1



POCKET MEMO









Plug adapters

Quick

Guide

Start

60





Power supply



2 × USB cable



Quick start guide



























## Option B: using the factory default IP address